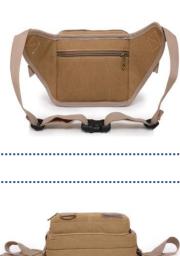

#### Waist bag

| tem No.:  | LWFB007                                                                                                                                                                                                                                                                                                                                                                                                                                                                                                                                                                                                                                                                                                                                                                                                                |
|-----------|------------------------------------------------------------------------------------------------------------------------------------------------------------------------------------------------------------------------------------------------------------------------------------------------------------------------------------------------------------------------------------------------------------------------------------------------------------------------------------------------------------------------------------------------------------------------------------------------------------------------------------------------------------------------------------------------------------------------------------------------------------------------------------------------------------------------|
| Material: | SBR                                                                                                                                                                                                                                                                                                                                                                                                                                                                                                                                                                                                                                                                                                                                                                                                                    |
| Size:     | 75CM                                                                                                                                                                                                                                                                                                                                                                                                                                                                                                                                                                                                                                                                                                                                                                                                                   |
| .ogo:     | Accept Customized Logo                                                                                                                                                                                                                                                                                                                                                                                                                                                                                                                                                                                                                                                                                                                                                                                                 |
| Packing:  | 1pcs/Poly bag 200pcs/ctns carton size 45*63*38cm                                                                                                                                                                                                                                                                                                                                                                                                                                                                                                                                                                                                                                                                                                                                                                       |
| Veight    | 16kgs                                                                                                                                                                                                                                                                                                                                                                                                                                                                                                                                                                                                                                                                                                                                                                                                                  |
| 40Q:      | 500pcs per color                                                                                                                                                                                                                                                                                                                                                                                                                                                                                                                                                                                                                                                                                                                                                                                                       |
| Other:    | <ol> <li>Waterproof material, this purse chose waterproof<br/>material, can prevent movement, perspiration and light<br/>rain soaked the bag, to protect valuables security, to<br/>ensure that the dry</li> <li>Multi-colours available, and accept custom logo</li> <li>Humanized design, pockets with headphone jack<br/>design, let you enjoy music more easily during exercise</li> <li>Large capacity design, it has three pockets, in the<br/>middle of the big bag, can install 4 to 7 inches phones,<br/>ID, credit CARDS, cash, keys, and other important<br/>items; Another can be used to install water bottle</li> <li>Reflective material design, the pockets with<br/>reflective material, convenient movement, in the<br/>evening you escape vehicle collision, bring you travel<br/>safety</li> </ol> |