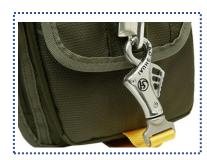

#### Waist bag

| tem No.:  | LWFB007                                                                                                                                                                                                                                                                                                                                                                                                                                                                                                                                                                                                                                                                                                                                                                                                                |
|-----------|------------------------------------------------------------------------------------------------------------------------------------------------------------------------------------------------------------------------------------------------------------------------------------------------------------------------------------------------------------------------------------------------------------------------------------------------------------------------------------------------------------------------------------------------------------------------------------------------------------------------------------------------------------------------------------------------------------------------------------------------------------------------------------------------------------------------|
| Material: | SBR                                                                                                                                                                                                                                                                                                                                                                                                                                                                                                                                                                                                                                                                                                                                                                                                                    |
| Size:     | 75CM                                                                                                                                                                                                                                                                                                                                                                                                                                                                                                                                                                                                                                                                                                                                                                                                                   |
| .ogo:     | Accept Customized Logo                                                                                                                                                                                                                                                                                                                                                                                                                                                                                                                                                                                                                                                                                                                                                                                                 |
| Packing:  | 1pcs/Poly bag 200pcs/ctns carton size 45*63*38cm                                                                                                                                                                                                                                                                                                                                                                                                                                                                                                                                                                                                                                                                                                                                                                       |
| Veight    | 16kgs                                                                                                                                                                                                                                                                                                                                                                                                                                                                                                                                                                                                                                                                                                                                                                                                                  |
| 40Q:      | 500pcs per color                                                                                                                                                                                                                                                                                                                                                                                                                                                                                                                                                                                                                                                                                                                                                                                                       |
| Other:    | <ol> <li>Waterproof material, this purse chose waterproof<br/>material, can prevent movement, perspiration and light<br/>rain soaked the bag, to protect valuables security, to<br/>ensure that the dry</li> <li>Multi-colours available, and accept custom logo</li> <li>Humanized design, pockets with headphone jack<br/>design, let you enjoy music more easily during exercise</li> <li>Large capacity design, it has three pockets, in the<br/>middle of the big bag, can install 4 to 7 inches phones,<br/>ID, credit CARDS, cash, keys, and other important<br/>items; Another can be used to install water bottle</li> <li>Reflective material design, the pockets with<br/>reflective material, convenient movement, in the<br/>evening you escape vehicle collision, bring you travel<br/>safety</li> </ol> |