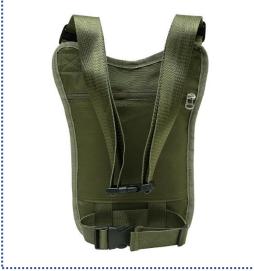

#### Waist bag

| item No.: | LWFB006                                                                                                                                                                                                                       |
|-----------|-------------------------------------------------------------------------------------------------------------------------------------------------------------------------------------------------------------------------------|
| Material: | Polyester                                                                                                                                                                                                                     |
| Size:     | L-7.6", H-5.9", W-3.5"                                                                                                                                                                                                        |
| _ogo:     | Accept Customized Logo                                                                                                                                                                                                        |
| Packing:  | 1pcs/Poly bag 200pcs/ctns carton size 45*63*38cm                                                                                                                                                                              |
| Weight    | 0.16kgs                                                                                                                                                                                                                       |
| MOQ:      | 500pcs per color                                                                                                                                                                                                              |
|           | 1; Waterproof material, this purse chose waterproof<br>material, can prevent movement, perspiration and light<br>rain soaked the bag, to protect valuables security, to<br>ensure that the dry                                |
|           | 2; Multi-colours available, and accept custom logo                                                                                                                                                                            |
| Other:    | 3; Humanized design, pockets with headphone jack<br>design, let you enjoy music more easily during exercise                                                                                                                   |
|           | 4; Large capacity design, it has three pockets, in the<br>middle of the big bag, can install 4 to 7 inches phones,<br>ID, credit CARDS, cash, keys, and other important<br>items; Another can be used to install water bottle |
|           | 5; Safety reflective loop design, convenient movement,<br>in the evening you escape vehicle collision, bring you<br>travel safety                                                                                             |