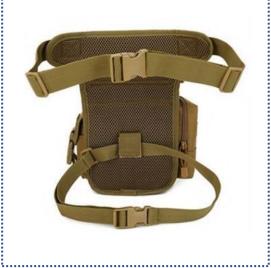

#### Waist bag

| tem No.:  | LWFB007                                                                                                                                                                                                                                                                                                                                                                                                                                                                                                                                                                                                                                                                                                                                                                                                                |
|-----------|------------------------------------------------------------------------------------------------------------------------------------------------------------------------------------------------------------------------------------------------------------------------------------------------------------------------------------------------------------------------------------------------------------------------------------------------------------------------------------------------------------------------------------------------------------------------------------------------------------------------------------------------------------------------------------------------------------------------------------------------------------------------------------------------------------------------|
| Material: | SBR                                                                                                                                                                                                                                                                                                                                                                                                                                                                                                                                                                                                                                                                                                                                                                                                                    |
| Size:     | 75CM                                                                                                                                                                                                                                                                                                                                                                                                                                                                                                                                                                                                                                                                                                                                                                                                                   |
| .ogo:     | Accept Customized Logo                                                                                                                                                                                                                                                                                                                                                                                                                                                                                                                                                                                                                                                                                                                                                                                                 |
| Packing:  | 1pcs/Poly bag 200pcs/ctns carton size 45*63*38cm                                                                                                                                                                                                                                                                                                                                                                                                                                                                                                                                                                                                                                                                                                                                                                       |
| Veight    | 16kgs                                                                                                                                                                                                                                                                                                                                                                                                                                                                                                                                                                                                                                                                                                                                                                                                                  |
| 40Q:      | 500pcs per color                                                                                                                                                                                                                                                                                                                                                                                                                                                                                                                                                                                                                                                                                                                                                                                                       |
| Other:    | <ol> <li>Waterproof material, this purse chose waterproof<br/>material, can prevent movement, perspiration and light<br/>rain soaked the bag, to protect valuables security, to<br/>ensure that the dry</li> <li>Multi-colours available, and accept custom logo</li> <li>Humanized design, pockets with headphone jack<br/>design, let you enjoy music more easily during exercise</li> <li>Large capacity design, it has three pockets, in the<br/>middle of the big bag, can install 4 to 7 inches phones,<br/>ID, credit CARDS, cash, keys, and other important<br/>items; Another can be used to install water bottle</li> <li>Reflective material design, the pockets with<br/>reflective material, convenient movement, in the<br/>evening you escape vehicle collision, bring you travel<br/>safety</li> </ol> |