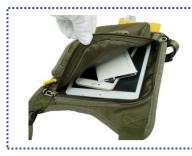

### Waist bag

E-mail:kay@honeybag.c Whastapp:+86 18613953556 Wechat: 0086-18613953556

Waist bag

| Item No.: | LWFB011                                                                                                                   |
|-----------|---------------------------------------------------------------------------------------------------------------------------|
| Material: | Imitation Memory Fabric                                                                                                   |
| Size:     | L20 x W5 x H14 cm                                                                                                         |
| Logo:     | Accept Customized Logo                                                                                                    |
| Packing:  | 1pcs/Poly bag 100pcs/ctns carton size 45*63*38cm                                                                          |
| Weight    | 0.16kgs                                                                                                                   |
| MOQ:      | 500pcs per color                                                                                                          |
| Other:    | One main zipper compartment<br>One front zipper pocket<br>Two mesh pockets inside<br>Adjustable PP webbing shoulder strap |