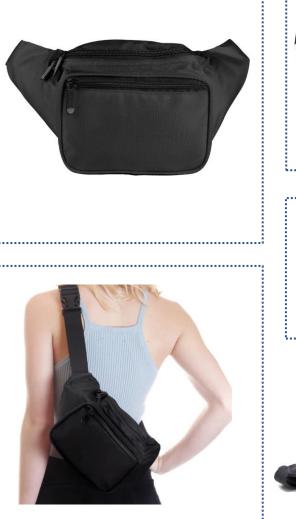

#### Waist bag

| tem No.:  | LWFB007                                                                                                                                                                                                                                                                                                                                                                                                                                                                                                                                                                                                                                                                                                                                                                                                                |
|-----------|------------------------------------------------------------------------------------------------------------------------------------------------------------------------------------------------------------------------------------------------------------------------------------------------------------------------------------------------------------------------------------------------------------------------------------------------------------------------------------------------------------------------------------------------------------------------------------------------------------------------------------------------------------------------------------------------------------------------------------------------------------------------------------------------------------------------|
| Material: | SBR                                                                                                                                                                                                                                                                                                                                                                                                                                                                                                                                                                                                                                                                                                                                                                                                                    |
| Size:     | 75CM                                                                                                                                                                                                                                                                                                                                                                                                                                                                                                                                                                                                                                                                                                                                                                                                                   |
| .ogo:     | Accept Customized Logo                                                                                                                                                                                                                                                                                                                                                                                                                                                                                                                                                                                                                                                                                                                                                                                                 |
| Packing:  | 1pcs/Poly bag 200pcs/ctns carton size 45*63*38cm                                                                                                                                                                                                                                                                                                                                                                                                                                                                                                                                                                                                                                                                                                                                                                       |
| Veight    | 16kgs                                                                                                                                                                                                                                                                                                                                                                                                                                                                                                                                                                                                                                                                                                                                                                                                                  |
| 40Q:      | 500pcs per color                                                                                                                                                                                                                                                                                                                                                                                                                                                                                                                                                                                                                                                                                                                                                                                                       |
| Other:    | <ol> <li>Waterproof material, this purse chose waterproof<br/>material, can prevent movement, perspiration and light<br/>rain soaked the bag, to protect valuables security, to<br/>ensure that the dry</li> <li>Multi-colours available, and accept custom logo</li> <li>Humanized design, pockets with headphone jack<br/>design, let you enjoy music more easily during exercise</li> <li>Large capacity design, it has three pockets, in the<br/>middle of the big bag, can install 4 to 7 inches phones,<br/>ID, credit CARDS, cash, keys, and other important<br/>items; Another can be used to install water bottle</li> <li>Reflective material design, the pockets with<br/>reflective material, convenient movement, in the<br/>evening you escape vehicle collision, bring you travel<br/>safety</li> </ol> |