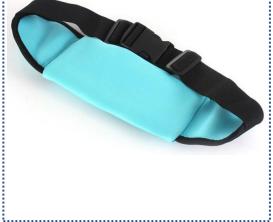

#### Waist bag

| tem No.:  | LWFB007                                                                                                                                                                                                                                                                                                                                                                                                                                                                                                                                                                                                                                                                                                                                                                                                                |
|-----------|------------------------------------------------------------------------------------------------------------------------------------------------------------------------------------------------------------------------------------------------------------------------------------------------------------------------------------------------------------------------------------------------------------------------------------------------------------------------------------------------------------------------------------------------------------------------------------------------------------------------------------------------------------------------------------------------------------------------------------------------------------------------------------------------------------------------|
| Material: | SBR                                                                                                                                                                                                                                                                                                                                                                                                                                                                                                                                                                                                                                                                                                                                                                                                                    |
| Size:     | 75CM                                                                                                                                                                                                                                                                                                                                                                                                                                                                                                                                                                                                                                                                                                                                                                                                                   |
| .ogo:     | Accept Customized Logo                                                                                                                                                                                                                                                                                                                                                                                                                                                                                                                                                                                                                                                                                                                                                                                                 |
| Packing:  | 1pcs/Poly bag 200pcs/ctns carton size 45*63*38cm                                                                                                                                                                                                                                                                                                                                                                                                                                                                                                                                                                                                                                                                                                                                                                       |
| Veight    | 16kgs                                                                                                                                                                                                                                                                                                                                                                                                                                                                                                                                                                                                                                                                                                                                                                                                                  |
| 40Q:      | 500pcs per color                                                                                                                                                                                                                                                                                                                                                                                                                                                                                                                                                                                                                                                                                                                                                                                                       |
| Other:    | <ol> <li>Waterproof material, this purse chose waterproof<br/>material, can prevent movement, perspiration and light<br/>rain soaked the bag, to protect valuables security, to<br/>ensure that the dry</li> <li>Multi-colours available, and accept custom logo</li> <li>Humanized design, pockets with headphone jack<br/>design, let you enjoy music more easily during exercise</li> <li>Large capacity design, it has three pockets, in the<br/>middle of the big bag, can install 4 to 7 inches phones,<br/>ID, credit CARDS, cash, keys, and other important<br/>items; Another can be used to install water bottle</li> <li>Reflective material design, the pockets with<br/>reflective material, convenient movement, in the<br/>evening you escape vehicle collision, bring you travel<br/>safety</li> </ol> |