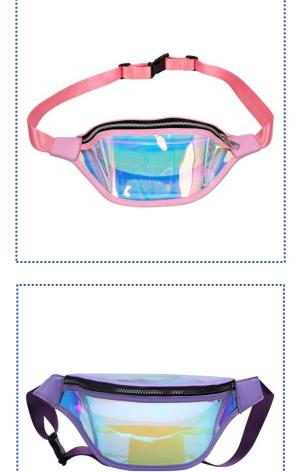

#### Waist bag

| Item No.: | LWFB002                                                                                                                                                                                                                                                                                                                                                                                                                                                                                                                                                                        |
|-----------|--------------------------------------------------------------------------------------------------------------------------------------------------------------------------------------------------------------------------------------------------------------------------------------------------------------------------------------------------------------------------------------------------------------------------------------------------------------------------------------------------------------------------------------------------------------------------------|
| Material: | PVC                                                                                                                                                                                                                                                                                                                                                                                                                                                                                                                                                                            |
| Size:     | 29*16*10cm                                                                                                                                                                                                                                                                                                                                                                                                                                                                                                                                                                     |
| Logo:     | Accept Customized Logo                                                                                                                                                                                                                                                                                                                                                                                                                                                                                                                                                         |
| Packing:  | 1pcs/Poly bag                                                                                                                                                                                                                                                                                                                                                                                                                                                                                                                                                                  |
| Weight    | 0.2kgs                                                                                                                                                                                                                                                                                                                                                                                                                                                                                                                                                                         |
| MOQ:      | 500pcs per color                                                                                                                                                                                                                                                                                                                                                                                                                                                                                                                                                               |
| Other:    | <ol> <li>Convenient: This clear pack for women could hold<br/>your smartphones, keys, ID cards, and other personal<br/>items, perfect for traveling, hiking, stadium or concert.</li> <li>Great Material: This small cute clear purse is made<br/>of iridescent fabric vinyl, water resistant, durable, non-<br/>toxic and environmentally friendly.</li> <li>Adjustable Belt Strap: Belt could be adjusted, this<br/>neon pink fanny pack allows you and your child go<br/>around with hands free.</li> <li>Great Gift: This clear waist bag is one ideal gift for</li> </ol> |
|           | your best friends or your significant other that loves traveling, or often go to stadium event.                                                                                                                                                                                                                                                                                                                                                                                                                                                                                |