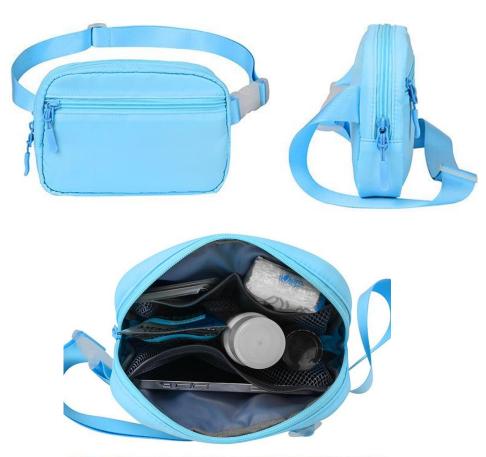

### Waist bag

E-mail:kay@honeybag.c Whastapp:+86 18613953556 Wechat: 0086-18613953556

Waist bag

| Item No.: | LWFB011                                                                                                                   |
|-----------|---------------------------------------------------------------------------------------------------------------------------|
| Material: | Imitation Memory Fabric                                                                                                   |
| Size:     | L20 x W5 x H14 cm                                                                                                         |
| Logo:     | Accept Customized Logo                                                                                                    |
| Packing:  | 1pcs/Poly bag 100pcs/ctns carton size 45*63*38cm                                                                          |
| Weight    | 0.16kgs                                                                                                                   |
| MOQ:      | 500pcs per color                                                                                                          |
| Other:    | One main zipper compartment<br>One front zipper pocket<br>Two mesh pockets inside<br>Adjustable PP webbing shoulder strap |