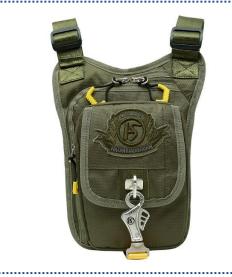

#### Waist bag

| Item No.: | LWFB010                                                                                                                   |
|-----------|---------------------------------------------------------------------------------------------------------------------------|
| Material: | Nylon                                                                                                                     |
| Size:     | 26*12*15CM                                                                                                                |
| Logo:     | Accept Customized Logo                                                                                                    |
| Packing:  | PE, OPP/PVC , carton, Customized                                                                                          |
| Weight    | 0.16kgs                                                                                                                   |
| MOQ:      | 500pcs per color                                                                                                          |
| Other:    | One main zipper compartment<br>One front zipper pocket<br>Two mesh pockets inside<br>Adjustable PP webbing shoulder strap |