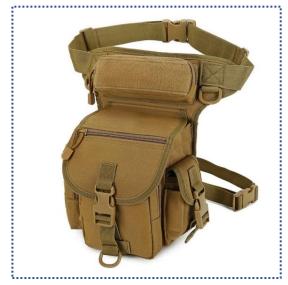

#### Waist bag

| tem No.:  | LWFB007                                                                                                                                                                                                                                                                                                                                                                                                                                                                                                                                                                                                                                                                                                                                                                                                                |
|-----------|------------------------------------------------------------------------------------------------------------------------------------------------------------------------------------------------------------------------------------------------------------------------------------------------------------------------------------------------------------------------------------------------------------------------------------------------------------------------------------------------------------------------------------------------------------------------------------------------------------------------------------------------------------------------------------------------------------------------------------------------------------------------------------------------------------------------|
| Material: | SBR                                                                                                                                                                                                                                                                                                                                                                                                                                                                                                                                                                                                                                                                                                                                                                                                                    |
| Size:     | 75CM                                                                                                                                                                                                                                                                                                                                                                                                                                                                                                                                                                                                                                                                                                                                                                                                                   |
| .ogo:     | Accept Customized Logo                                                                                                                                                                                                                                                                                                                                                                                                                                                                                                                                                                                                                                                                                                                                                                                                 |
| Packing:  | 1pcs/Poly bag 200pcs/ctns carton size 45*63*38cm                                                                                                                                                                                                                                                                                                                                                                                                                                                                                                                                                                                                                                                                                                                                                                       |
| Veight    | 16kgs                                                                                                                                                                                                                                                                                                                                                                                                                                                                                                                                                                                                                                                                                                                                                                                                                  |
| 40Q:      | 500pcs per color                                                                                                                                                                                                                                                                                                                                                                                                                                                                                                                                                                                                                                                                                                                                                                                                       |
| Other:    | <ol> <li>Waterproof material, this purse chose waterproof<br/>material, can prevent movement, perspiration and light<br/>rain soaked the bag, to protect valuables security, to<br/>ensure that the dry</li> <li>Multi-colours available, and accept custom logo</li> <li>Humanized design, pockets with headphone jack<br/>design, let you enjoy music more easily during exercise</li> <li>Large capacity design, it has three pockets, in the<br/>middle of the big bag, can install 4 to 7 inches phones,<br/>ID, credit CARDS, cash, keys, and other important<br/>items; Another can be used to install water bottle</li> <li>Reflective material design, the pockets with<br/>reflective material, convenient movement, in the<br/>evening you escape vehicle collision, bring you travel<br/>safety</li> </ol> |