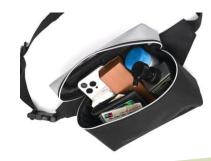

Waist bag

| Item No.: | LWFB008                                                                                                                                                                                                                                                                                                                                                                                                                                                                                                                                                |
|-----------|--------------------------------------------------------------------------------------------------------------------------------------------------------------------------------------------------------------------------------------------------------------------------------------------------------------------------------------------------------------------------------------------------------------------------------------------------------------------------------------------------------------------------------------------------------|
| Material: | 600D polyester with PVC waterproof                                                                                                                                                                                                                                                                                                                                                                                                                                                                                                                     |
| Size:     | 25*11*17*8.5cm                                                                                                                                                                                                                                                                                                                                                                                                                                                                                                                                         |
| Logo:     | Accept Customized Logo                                                                                                                                                                                                                                                                                                                                                                                                                                                                                                                                 |
| Packing:  | 1pcs/Poly bag 200pcs/ctns carton size 45*63*38cm                                                                                                                                                                                                                                                                                                                                                                                                                                                                                                       |
| Weight    | 0.16kgs                                                                                                                                                                                                                                                                                                                                                                                                                                                                                                                                                |
| MOQ:      | 500pcs per color                                                                                                                                                                                                                                                                                                                                                                                                                                                                                                                                       |
| Other:    | Use :Fun style for music festivals, theme parks,<br>working out, dog walking, hiking, travel, parties, biking,<br>Christmas white elephant gift, and running around<br>town. Ultra-lightweight and comfortable waist pack<br>allow them to go hands-free on your adventures!<br>High capacity:3 POCKETS (Spacious 2 pocket<br>zippered compartments and 1 back pocket all with<br>reinforced double stitching and nylon lining.) and the<br>pockets can comfortably hold water bottles, cell phones<br>(including iPhone 6+), keys, wallets, and more. |