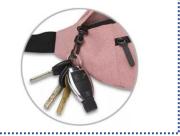

Waist bag

| Item No.: | LWFB005                                                                    |
|-----------|----------------------------------------------------------------------------|
| Material: | Canvas                                                                     |
| Size:     | 22.5*14*12cm                                                               |
| Logo:     | Accept Customized Logo                                                     |
| Packing:  | 1pcs/Poly bag 200pcs/ctns carton size 45*63*38cm                           |
| Weight    | 0.3kgs                                                                     |
| MOQ:      | 500pcs per color                                                           |
| Other:    | 1; High quality canvas is soft, comfortable, breathable and wear resistant |
|           | 2; Hardware zip pulls smoothly and does not snag                           |
|           | 3; Double-ring D buckle reinforces the stability of the waist pack         |
|           | 4; The bag is reinforced at many points of stress                          |
|           | 5; Frosted buckles are flexible and open and close smoothly                |