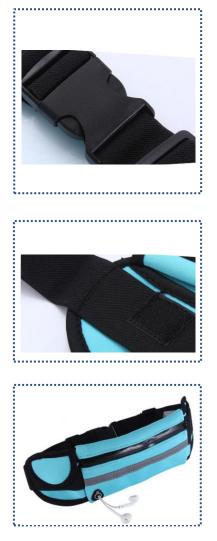

#### Waist bag

| tem No.:  | LWFB007                                                                                                                                                                                                                                                                                                                                                                                                                                                                                                                                                                                                                                                                                                                                                                                                                |
|-----------|------------------------------------------------------------------------------------------------------------------------------------------------------------------------------------------------------------------------------------------------------------------------------------------------------------------------------------------------------------------------------------------------------------------------------------------------------------------------------------------------------------------------------------------------------------------------------------------------------------------------------------------------------------------------------------------------------------------------------------------------------------------------------------------------------------------------|
| Material: | SBR                                                                                                                                                                                                                                                                                                                                                                                                                                                                                                                                                                                                                                                                                                                                                                                                                    |
| Size:     | 75CM                                                                                                                                                                                                                                                                                                                                                                                                                                                                                                                                                                                                                                                                                                                                                                                                                   |
| .ogo:     | Accept Customized Logo                                                                                                                                                                                                                                                                                                                                                                                                                                                                                                                                                                                                                                                                                                                                                                                                 |
| Packing:  | 1pcs/Poly bag 200pcs/ctns carton size 45*63*38cm                                                                                                                                                                                                                                                                                                                                                                                                                                                                                                                                                                                                                                                                                                                                                                       |
| Veight    | 16kgs                                                                                                                                                                                                                                                                                                                                                                                                                                                                                                                                                                                                                                                                                                                                                                                                                  |
| 40Q:      | 500pcs per color                                                                                                                                                                                                                                                                                                                                                                                                                                                                                                                                                                                                                                                                                                                                                                                                       |
| Other:    | <ol> <li>Waterproof material, this purse chose waterproof<br/>material, can prevent movement, perspiration and light<br/>rain soaked the bag, to protect valuables security, to<br/>ensure that the dry</li> <li>Multi-colours available, and accept custom logo</li> <li>Humanized design, pockets with headphone jack<br/>design, let you enjoy music more easily during exercise</li> <li>Large capacity design, it has three pockets, in the<br/>middle of the big bag, can install 4 to 7 inches phones,<br/>ID, credit CARDS, cash, keys, and other important<br/>items; Another can be used to install water bottle</li> <li>Reflective material design, the pockets with<br/>reflective material, convenient movement, in the<br/>evening you escape vehicle collision, bring you travel<br/>safety</li> </ol> |