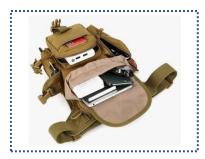

### Waist bag

E-mail:kay@honeybag.c Whastapp:+86 18613953556 Wechat: 0086-18613953556

Waist bag

| Item No.: | LWFB011                                                                                                                   |
|-----------|---------------------------------------------------------------------------------------------------------------------------|
| Material: | Imitation Memory Fabric                                                                                                   |
| Size:     | L20 x W5 x H14 cm                                                                                                         |
| Logo:     | Accept Customized Logo                                                                                                    |
| Packing:  | 1pcs/Poly bag 100pcs/ctns carton size 45*63*38cm                                                                          |
| Weight    | 0.16kgs                                                                                                                   |
| MOQ:      | 500pcs per color                                                                                                          |
| Other:    | One main zipper compartment<br>One front zipper pocket<br>Two mesh pockets inside<br>Adjustable PP webbing shoulder strap |