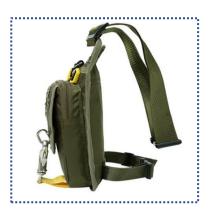

#### Waist bag

| Item No.: | LWFB010                                                                                                                   |
|-----------|---------------------------------------------------------------------------------------------------------------------------|
| Material: | Nylon                                                                                                                     |
| Size:     | 26*12*15CM                                                                                                                |
| Logo:     | Accept Customized Logo                                                                                                    |
| Packing:  | PE, OPP/PVC , carton, Customized                                                                                          |
| Weight    | 0.16kgs                                                                                                                   |
| MOQ:      | 500pcs per color                                                                                                          |
| Other:    | One main zipper compartment<br>One front zipper pocket<br>Two mesh pockets inside<br>Adjustable PP webbing shoulder strap |