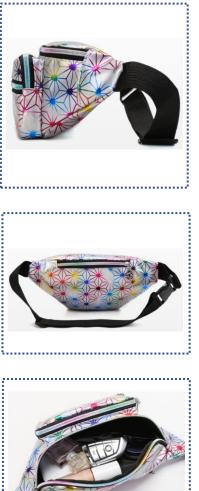

Waist bag

| Item No.: | LWFB005                                                                    |
|-----------|----------------------------------------------------------------------------|
| Material: | Canvas                                                                     |
| Size:     | 22.5*14*12cm                                                               |
| Logo:     | Accept Customized Logo                                                     |
| Packing:  | 1pcs/Poly bag 200pcs/ctns carton size 45*63*38cm                           |
| Weight    | 0.3kgs                                                                     |
| MOQ:      | 500pcs per color                                                           |
| Other:    | 1; High quality canvas is soft, comfortable, breathable and wear resistant |
|           | 2; Hardware zip pulls smoothly and does not snag                           |
|           | 3; Double-ring D buckle reinforces the stability of the waist pack         |
|           | 4; The bag is reinforced at many points of stress                          |
|           | 5; Frosted buckles are flexible and open and close smoothly                |