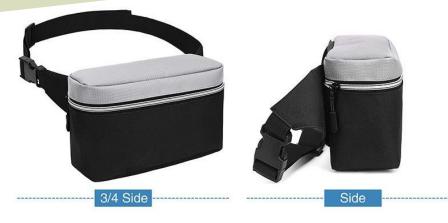

#### Waist bag

| Item No.: | LWFB010                                                                                                                   |
|-----------|---------------------------------------------------------------------------------------------------------------------------|
| Material: | Nylon                                                                                                                     |
| Size:     | 26*12*15CM                                                                                                                |
| Logo:     | Accept Customized Logo                                                                                                    |
| Packing:  | PE, OPP/PVC , carton, Customized                                                                                          |
| Weight    | 0.16kgs                                                                                                                   |
| MOQ:      | 500pcs per color                                                                                                          |
| Other:    | One main zipper compartment<br>One front zipper pocket<br>Two mesh pockets inside<br>Adjustable PP webbing shoulder strap |