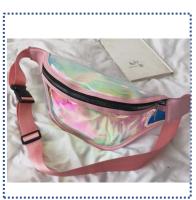

#### Waist bag

| Item No.: | LWFB001                                                                                                                                              |
|-----------|------------------------------------------------------------------------------------------------------------------------------------------------------|
| Material: | PVC                                                                                                                                                  |
|           |                                                                                                                                                      |
| Size:     | 31*16*12cm                                                                                                                                           |
| Logo:     | Accept Customized Logo                                                                                                                               |
| Packing:  | 1pcs/Poly bag                                                                                                                                        |
| Weight    | 0.13kgs                                                                                                                                              |
| MOQ:      | 500pcs per color                                                                                                                                     |
| Other:    | 1; Made of high-density wear-resistant fabric, with<br>wear-resistant and water-resistant features,<br>lightweight and safe, easy to travel with you |
|           | 2; Large capacity for carrying mobile phones, wallets,<br>rechargeable batteries, tissues and other items on<br>your travels                         |
|           | 3; Large capacity multi-layered design for easy storage of all your belongings                                                                       |
|           | 4; Lightweight design, weighs only 0.13kg, easy to carry around                                                                                      |