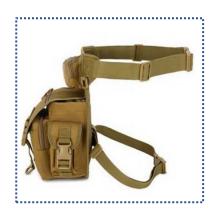

#### Waist bag

| tem No.:  | LWFB007                                                                                                                                                                                                                                                                                                                                                                                                                                                                                                                                                                                                                                                                                                                                                                                                                |
|-----------|------------------------------------------------------------------------------------------------------------------------------------------------------------------------------------------------------------------------------------------------------------------------------------------------------------------------------------------------------------------------------------------------------------------------------------------------------------------------------------------------------------------------------------------------------------------------------------------------------------------------------------------------------------------------------------------------------------------------------------------------------------------------------------------------------------------------|
| Material: | SBR                                                                                                                                                                                                                                                                                                                                                                                                                                                                                                                                                                                                                                                                                                                                                                                                                    |
| Size:     | 75CM                                                                                                                                                                                                                                                                                                                                                                                                                                                                                                                                                                                                                                                                                                                                                                                                                   |
| .ogo:     | Accept Customized Logo                                                                                                                                                                                                                                                                                                                                                                                                                                                                                                                                                                                                                                                                                                                                                                                                 |
| Packing:  | 1pcs/Poly bag 200pcs/ctns carton size 45*63*38cm                                                                                                                                                                                                                                                                                                                                                                                                                                                                                                                                                                                                                                                                                                                                                                       |
| Veight    | 16kgs                                                                                                                                                                                                                                                                                                                                                                                                                                                                                                                                                                                                                                                                                                                                                                                                                  |
| 40Q:      | 500pcs per color                                                                                                                                                                                                                                                                                                                                                                                                                                                                                                                                                                                                                                                                                                                                                                                                       |
| Other:    | <ol> <li>Waterproof material, this purse chose waterproof<br/>material, can prevent movement, perspiration and light<br/>rain soaked the bag, to protect valuables security, to<br/>ensure that the dry</li> <li>Multi-colours available, and accept custom logo</li> <li>Humanized design, pockets with headphone jack<br/>design, let you enjoy music more easily during exercise</li> <li>Large capacity design, it has three pockets, in the<br/>middle of the big bag, can install 4 to 7 inches phones,<br/>ID, credit CARDS, cash, keys, and other important<br/>items; Another can be used to install water bottle</li> <li>Reflective material design, the pockets with<br/>reflective material, convenient movement, in the<br/>evening you escape vehicle collision, bring you travel<br/>safety</li> </ol> |