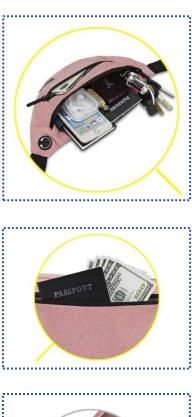

#### Waist bag

| item No.: | LWFB006                                                                                                                                                                                                                       |
|-----------|-------------------------------------------------------------------------------------------------------------------------------------------------------------------------------------------------------------------------------|
| Material: | Polyester                                                                                                                                                                                                                     |
| Size:     | L-7.6", H-5.9", W-3.5"                                                                                                                                                                                                        |
| _ogo:     | Accept Customized Logo                                                                                                                                                                                                        |
| Packing:  | 1pcs/Poly bag 200pcs/ctns carton size 45*63*38cm                                                                                                                                                                              |
| Weight    | 0.16kgs                                                                                                                                                                                                                       |
| MOQ:      | 500pcs per color                                                                                                                                                                                                              |
|           | 1; Waterproof material, this purse chose waterproof<br>material, can prevent movement, perspiration and light<br>rain soaked the bag, to protect valuables security, to<br>ensure that the dry                                |
|           | 2; Multi-colours available, and accept custom logo                                                                                                                                                                            |
| Other:    | 3; Humanized design, pockets with headphone jack<br>design, let you enjoy music more easily during exercise                                                                                                                   |
|           | 4; Large capacity design, it has three pockets, in the<br>middle of the big bag, can install 4 to 7 inches phones,<br>ID, credit CARDS, cash, keys, and other important<br>items; Another can be used to install water bottle |
|           | 5; Safety reflective loop design, convenient movement,<br>in the evening you escape vehicle collision, bring you<br>travel safety                                                                                             |