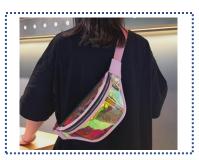

#### Waist bag

| Item No.: | LWFB002                                                                                                                                                                                                                                                                                                                                                                                                                                                                                                                                                                        |
|-----------|--------------------------------------------------------------------------------------------------------------------------------------------------------------------------------------------------------------------------------------------------------------------------------------------------------------------------------------------------------------------------------------------------------------------------------------------------------------------------------------------------------------------------------------------------------------------------------|
| Material: | PVC                                                                                                                                                                                                                                                                                                                                                                                                                                                                                                                                                                            |
| Size:     | 29*16*10cm                                                                                                                                                                                                                                                                                                                                                                                                                                                                                                                                                                     |
| Logo:     | Accept Customized Logo                                                                                                                                                                                                                                                                                                                                                                                                                                                                                                                                                         |
| Packing:  | 1pcs/Poly bag                                                                                                                                                                                                                                                                                                                                                                                                                                                                                                                                                                  |
| Weight    | 0.2kgs                                                                                                                                                                                                                                                                                                                                                                                                                                                                                                                                                                         |
| MOQ:      | 500pcs per color                                                                                                                                                                                                                                                                                                                                                                                                                                                                                                                                                               |
| Other:    | <ol> <li>Convenient: This clear pack for women could hold<br/>your smartphones, keys, ID cards, and other personal<br/>items, perfect for traveling, hiking, stadium or concert.</li> <li>Great Material: This small cute clear purse is made<br/>of iridescent fabric vinyl, water resistant, durable, non-<br/>toxic and environmentally friendly.</li> <li>Adjustable Belt Strap: Belt could be adjusted, this<br/>neon pink fanny pack allows you and your child go<br/>around with hands free.</li> <li>Great Gift: This clear waist bag is one ideal gift for</li> </ol> |
|           | your best friends or your significant other that loves traveling, or often go to stadium event.                                                                                                                                                                                                                                                                                                                                                                                                                                                                                |