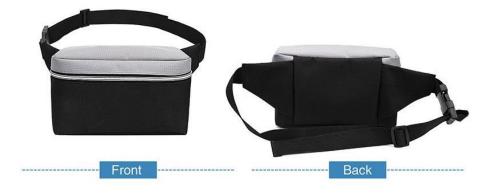

### Waist bag

E-mail:kay@honeybag.c Whastapp:+86 18613953556 Wechat: 0086-18613953556

Waist bag

| Item No.: | LWFB011                                                                                                                   |
|-----------|---------------------------------------------------------------------------------------------------------------------------|
| Material: | Imitation Memory Fabric                                                                                                   |
| Size:     | L20 x W5 x H14 cm                                                                                                         |
| Logo:     | Accept Customized Logo                                                                                                    |
| Packing:  | 1pcs/Poly bag 100pcs/ctns carton size 45*63*38cm                                                                          |
| Weight    | 0.16kgs                                                                                                                   |
| MOQ:      | 500pcs per color                                                                                                          |
| Other:    | One main zipper compartment<br>One front zipper pocket<br>Two mesh pockets inside<br>Adjustable PP webbing shoulder strap |