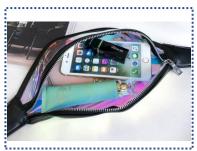

#### Waist bag

| Item No.: | LWFB002                                                                                                                                                                                                                                                                                                                                                                                                                                                                                                                                                                        |
|-----------|--------------------------------------------------------------------------------------------------------------------------------------------------------------------------------------------------------------------------------------------------------------------------------------------------------------------------------------------------------------------------------------------------------------------------------------------------------------------------------------------------------------------------------------------------------------------------------|
| Material: | PVC                                                                                                                                                                                                                                                                                                                                                                                                                                                                                                                                                                            |
| Size:     | 29*16*10cm                                                                                                                                                                                                                                                                                                                                                                                                                                                                                                                                                                     |
| Logo:     | Accept Customized Logo                                                                                                                                                                                                                                                                                                                                                                                                                                                                                                                                                         |
| Packing:  | 1pcs/Poly bag                                                                                                                                                                                                                                                                                                                                                                                                                                                                                                                                                                  |
| Weight    | 0.2kgs                                                                                                                                                                                                                                                                                                                                                                                                                                                                                                                                                                         |
| MOQ:      | 500pcs per color                                                                                                                                                                                                                                                                                                                                                                                                                                                                                                                                                               |
| Other:    | <ol> <li>Convenient: This clear pack for women could hold<br/>your smartphones, keys, ID cards, and other personal<br/>items, perfect for traveling, hiking, stadium or concert.</li> <li>Great Material: This small cute clear purse is made<br/>of iridescent fabric vinyl, water resistant, durable, non-<br/>toxic and environmentally friendly.</li> <li>Adjustable Belt Strap: Belt could be adjusted, this<br/>neon pink fanny pack allows you and your child go<br/>around with hands free.</li> <li>Great Gift: This clear waist bag is one ideal gift for</li> </ol> |
|           | your best friends or your significant other that loves traveling, or often go to stadium event.                                                                                                                                                                                                                                                                                                                                                                                                                                                                                |