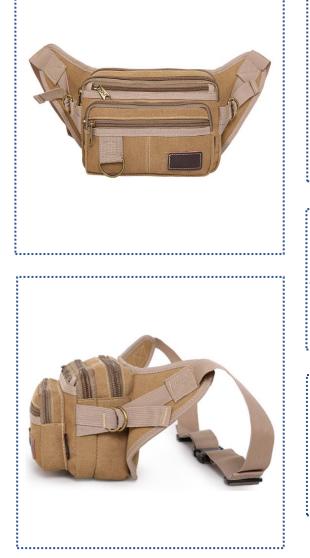

#### Waist bag

| tem No.:  | LWFB007                                                                                                                                                                                                                                                                                                                                                                                                                                                                                                                                                                                                                                                                                                                                                                                                                |
|-----------|------------------------------------------------------------------------------------------------------------------------------------------------------------------------------------------------------------------------------------------------------------------------------------------------------------------------------------------------------------------------------------------------------------------------------------------------------------------------------------------------------------------------------------------------------------------------------------------------------------------------------------------------------------------------------------------------------------------------------------------------------------------------------------------------------------------------|
| Material: | SBR                                                                                                                                                                                                                                                                                                                                                                                                                                                                                                                                                                                                                                                                                                                                                                                                                    |
| Size:     | 75CM                                                                                                                                                                                                                                                                                                                                                                                                                                                                                                                                                                                                                                                                                                                                                                                                                   |
| .ogo:     | Accept Customized Logo                                                                                                                                                                                                                                                                                                                                                                                                                                                                                                                                                                                                                                                                                                                                                                                                 |
| Packing:  | 1pcs/Poly bag 200pcs/ctns carton size 45*63*38cm                                                                                                                                                                                                                                                                                                                                                                                                                                                                                                                                                                                                                                                                                                                                                                       |
| Veight    | 16kgs                                                                                                                                                                                                                                                                                                                                                                                                                                                                                                                                                                                                                                                                                                                                                                                                                  |
| 40Q:      | 500pcs per color                                                                                                                                                                                                                                                                                                                                                                                                                                                                                                                                                                                                                                                                                                                                                                                                       |
| Other:    | <ol> <li>Waterproof material, this purse chose waterproof<br/>material, can prevent movement, perspiration and light<br/>rain soaked the bag, to protect valuables security, to<br/>ensure that the dry</li> <li>Multi-colours available, and accept custom logo</li> <li>Humanized design, pockets with headphone jack<br/>design, let you enjoy music more easily during exercise</li> <li>Large capacity design, it has three pockets, in the<br/>middle of the big bag, can install 4 to 7 inches phones,<br/>ID, credit CARDS, cash, keys, and other important<br/>items; Another can be used to install water bottle</li> <li>Reflective material design, the pockets with<br/>reflective material, convenient movement, in the<br/>evening you escape vehicle collision, bring you travel<br/>safety</li> </ol> |