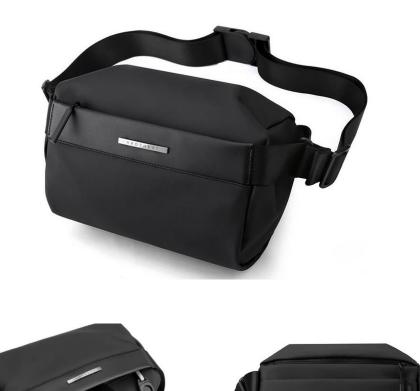

#### Waist bag

| Item No.: | LWFB010                                                                                                                   |
|-----------|---------------------------------------------------------------------------------------------------------------------------|
| Material: | Nylon                                                                                                                     |
| Size:     | 26*12*15CM                                                                                                                |
| Logo:     | Accept Customized Logo                                                                                                    |
| Packing:  | PE, OPP/PVC , carton, Customized                                                                                          |
| Weight    | 0.16kgs                                                                                                                   |
| MOQ:      | 500pcs per color                                                                                                          |
| Other:    | One main zipper compartment<br>One front zipper pocket<br>Two mesh pockets inside<br>Adjustable PP webbing shoulder strap |