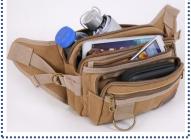

Waist bag

| Item No.: | LWFB008                                                                                                                                                                                                                                                                                                                                                                                                                                                                                                                                                |
|-----------|--------------------------------------------------------------------------------------------------------------------------------------------------------------------------------------------------------------------------------------------------------------------------------------------------------------------------------------------------------------------------------------------------------------------------------------------------------------------------------------------------------------------------------------------------------|
| Material: | 600D polyester with PVC waterproof                                                                                                                                                                                                                                                                                                                                                                                                                                                                                                                     |
| Size:     | 25*11*17*8.5cm                                                                                                                                                                                                                                                                                                                                                                                                                                                                                                                                         |
| Logo:     | Accept Customized Logo                                                                                                                                                                                                                                                                                                                                                                                                                                                                                                                                 |
| Packing:  | 1pcs/Poly bag 200pcs/ctns carton size 45*63*38cm                                                                                                                                                                                                                                                                                                                                                                                                                                                                                                       |
| Weight    | 0.16kgs                                                                                                                                                                                                                                                                                                                                                                                                                                                                                                                                                |
| MOQ:      | 500pcs per color                                                                                                                                                                                                                                                                                                                                                                                                                                                                                                                                       |
| Other:    | Use :Fun style for music festivals, theme parks,<br>working out, dog walking, hiking, travel, parties, biking,<br>Christmas white elephant gift, and running around<br>town. Ultra-lightweight and comfortable waist pack<br>allow them to go hands-free on your adventures!<br>High capacity:3 POCKETS (Spacious 2 pocket<br>zippered compartments and 1 back pocket all with<br>reinforced double stitching and nylon lining.) and the<br>pockets can comfortably hold water bottles, cell phones<br>(including iPhone 6+), keys, wallets, and more. |