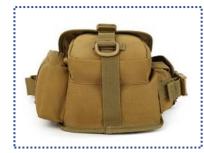

#### Waist bag

| tem No.:  | LWFB007                                                                                                                                                                                                                                                                                                                                                                                                                                                                                                                                                                                                                                                                                                                                                                                                                |
|-----------|------------------------------------------------------------------------------------------------------------------------------------------------------------------------------------------------------------------------------------------------------------------------------------------------------------------------------------------------------------------------------------------------------------------------------------------------------------------------------------------------------------------------------------------------------------------------------------------------------------------------------------------------------------------------------------------------------------------------------------------------------------------------------------------------------------------------|
| Material: | SBR                                                                                                                                                                                                                                                                                                                                                                                                                                                                                                                                                                                                                                                                                                                                                                                                                    |
| Size:     | 75CM                                                                                                                                                                                                                                                                                                                                                                                                                                                                                                                                                                                                                                                                                                                                                                                                                   |
| .ogo:     | Accept Customized Logo                                                                                                                                                                                                                                                                                                                                                                                                                                                                                                                                                                                                                                                                                                                                                                                                 |
| Packing:  | 1pcs/Poly bag 200pcs/ctns carton size 45*63*38cm                                                                                                                                                                                                                                                                                                                                                                                                                                                                                                                                                                                                                                                                                                                                                                       |
| Veight    | 16kgs                                                                                                                                                                                                                                                                                                                                                                                                                                                                                                                                                                                                                                                                                                                                                                                                                  |
| 40Q:      | 500pcs per color                                                                                                                                                                                                                                                                                                                                                                                                                                                                                                                                                                                                                                                                                                                                                                                                       |
| Other:    | <ol> <li>Waterproof material, this purse chose waterproof<br/>material, can prevent movement, perspiration and light<br/>rain soaked the bag, to protect valuables security, to<br/>ensure that the dry</li> <li>Multi-colours available, and accept custom logo</li> <li>Humanized design, pockets with headphone jack<br/>design, let you enjoy music more easily during exercise</li> <li>Large capacity design, it has three pockets, in the<br/>middle of the big bag, can install 4 to 7 inches phones,<br/>ID, credit CARDS, cash, keys, and other important<br/>items; Another can be used to install water bottle</li> <li>Reflective material design, the pockets with<br/>reflective material, convenient movement, in the<br/>evening you escape vehicle collision, bring you travel<br/>safety</li> </ol> |