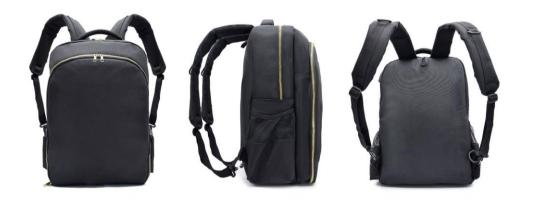

| Item No.: | TB001 (Hair Salon Tool Bag) |
|-----------|-----------------------------|
| Material: | 100% Polyester              |
| Size:     | 33*20*46cm                  |
| Color     | Black                       |
| Logo:     | Accept Customized Logo      |
| MOQ:      | 300pcs                      |
|           |                             |

| Feature : | <ol> <li>With USB</li> <li>Scissor Holster has Multiple Pockets for Scissors,<br/>Combs, Phones, Clips, and other accessories.</li> <li>This Wallet Bag comes with an Adjustable Belt</li> <li>The holster comes with a Leather belt that can be<br/>attached around the waist.</li> <li>The first layer of mesh is guaranteed to be<br/>breathable, and the second layer of sponge is released.</li> </ol> |
|-----------|-------------------------------------------------------------------------------------------------------------------------------------------------------------------------------------------------------------------------------------------------------------------------------------------------------------------------------------------------------------------------------------------------------------|
|           |                                                                                                                                                                                                                                                                                                                                                                                                             |