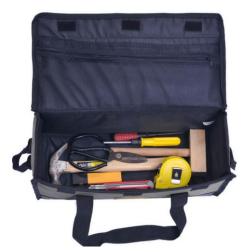

|           | Material: Main body: Canvas (16 oz); Wire: Steel           |
|-----------|------------------------------------------------------------|
|           | Unfolded Size (W x D x H): Approx. 14.2 x 9.8 x 12.6       |
|           | inches (360 x 250 x 320 mm)                                |
| Feature : | Size when stored (approximate): Width 14.2 x Depth 9.8 x   |
|           | Height 2.4 inches (360 x 250 x 60 mm)                      |
|           | Weight: Approx. 28.7 oz (800 g)                            |
|           | Applications: Widely used for outdoor activities, camping, |
|           | storing and transporting tools, tools, parts, etc          |
|           |                                                            |