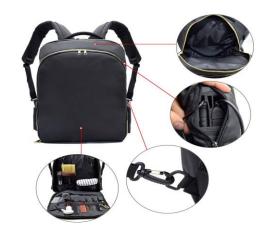

| Item No.: | TB001 (Hair Salon Tool Bag) |
|-----------|-----------------------------|
| Material: | 100% Polyester              |
| Size:     | 33*20*46cm                  |
| Color     | Black                       |
| Logo:     | Accept Customized Logo      |
| MOQ:      | 300pcs                      |
|           |                             |

| Feature : | <ol> <li>With USB</li> <li>Scissor Holster has Multiple Pockets for Scissors,<br/>Combs, Phones, Clips, and other accessories.</li> <li>This Wallet Bag comes with an Adjustable Belt</li> <li>The holster comes with a Leather belt that can be<br/>attached around the waist.</li> <li>The first layer of mesh is guaranteed to be<br/>breathable, and the second layer of sponge is released.</li> </ol> |
|-----------|-------------------------------------------------------------------------------------------------------------------------------------------------------------------------------------------------------------------------------------------------------------------------------------------------------------------------------------------------------------------------------------------------------------|
|           |                                                                                                                                                                                                                                                                                                                                                                                                             |