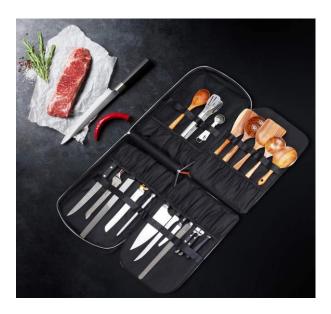

1. The knife bag is light weighted and provides an easycarry handle and an adjustable shoulder strap, which allows convenience and portability to carry your knives with ease and safety when going to work, culinary school, camping, or BBQ.

2.Knife bag provides many separated slots for kitchen knives including paring, carving, ceramic, scissors.
Especially, the knife bag provides punches for meat cleaver and honing steel.Each slots are designed to keep the knives in the slots and prevent them sliding out from the slot.The knife bag also provides multiple zipped pouch for storing other tools and things, such as cellphone, wallet or other chef utensils or tools.

Feature : 2.Knife bag provides many separated slots for kitchen knives including paring, carving, ceramic, scissors. Especially, the knife bag provides punches for meat cleaver and honing steel.Each slots are designed to keep the knives in the slots and prevent them sliding out from the slot.The knife bag also provides multiple zipped pouch for storing other tools and things, such as cellphone, wallet or other chef utensils or tools.