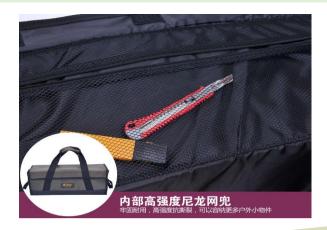

|           | Material: Main body: Canvas (16 oz); Wire: Steel           |
|-----------|------------------------------------------------------------|
|           | Unfolded Size (W x D x H): Approx. 14.2 x 9.8 x 12.6       |
|           | inches (360 x 250 x 320 mm)                                |
| Feature : | Size when stored (approximate): Width 14.2 x Depth 9.8 x   |
|           | Height 2.4 inches (360 x 250 x 60 mm)                      |
|           | Weight: Approx. 28.7 oz (800 g)                            |
|           | Applications: Widely used for outdoor activities, camping, |
|           | storing and transporting tools, tools, parts, etc          |
|           |                                                            |