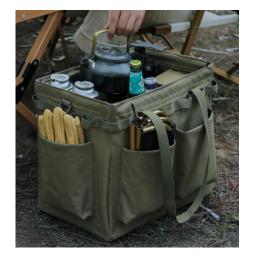

### HUNAN IHONEY LUGGAGE AND BAG CO.,LTD

| Item No.: | TB002 (Camp Tent Tool Carry Bag )           |
|-----------|---------------------------------------------|
| Material: | 1680D polyester+PE board                    |
| Size:     | 43*17*16cm                                  |
| Color     | Black, Army Green                           |
| Logo:     | Accept Customized Logo                      |
| MOQ:      | 300pcs                                      |
| Feature : | Durable,Portable,Organizer,bottom with stud |