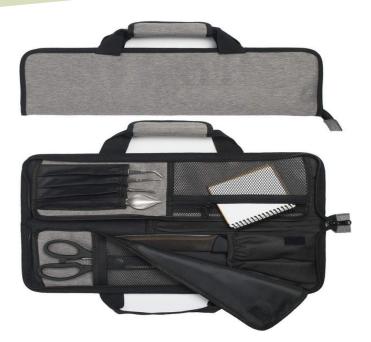

| Item No.: | TB004 (Chef Knife Bag )   |
|-----------|---------------------------|
| Material: | 100% polyester            |
| Size:     | 50x20x6.8cm               |
| Color     | Black or Customized color |
| Logo:     | Accept Customized Logo    |
| MOQ:      | 300pcs                    |

1. The knife bag is light weighted and provides an easycarry handle and an adjustable shoulder strap, which allows convenience and portability to carry your knives with ease and safety when going to work, culinary school, camping, or BBQ.

2.Knife bag provides many separated slots for kitchen knives including paring, carving, ceramic, scissors.
Especially, the knife bag provides punches for meat cleaver and honing steel.Each slots are designed to keep the knives in the slots and prevent them sliding out from the slot.The knife bag also provides multiple zipped pouch for storing other tools and things, such as cellphone, wallet or other chef utensils or tools.