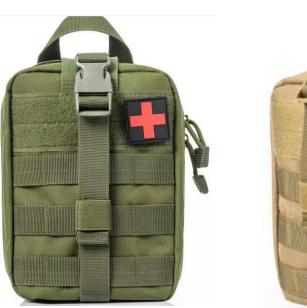

Tool Bag

| Item No.:    | TB006 ( Survival kit )                                 |
|--------------|--------------------------------------------------------|
| Material:    | 800D Oxford fabric                                     |
| Size:        | 20.5x15x10cm                                           |
| Color        | Red, green, khaki                                      |
| Logo:        | Accept Customized Logo                                 |
| Packing List | 100pcs per carton ,G.W:32kgs, Cartons Size: 64*46*50cm |
| MOQ:         | 500pcs                                                 |