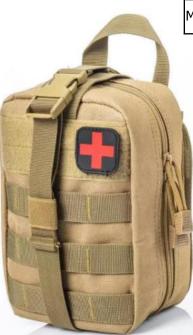

Tool Bag

| Item No.:    | TB006 ( Survival kit )                                 |
|--------------|--------------------------------------------------------|
| Material:    | 800D Oxford fabric                                     |
| Size:        | 20.5x15x10cm                                           |
| Color        | Red, green, khaki                                      |
| Logo:        | Accept Customized Logo                                 |
| Packing List | 100pcs per carton ,G.W:32kgs, Cartons Size: 64*46*50cm |
| MOQ:         | 500pcs                                                 |