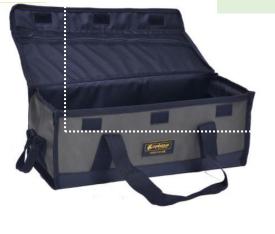

|           | Material: Main body: Canvas (16 oz); Wire: Steel           |
|-----------|------------------------------------------------------------|
|           | Unfolded Size (W x D x H): Approx. 14.2 x 9.8 x 12.6       |
|           | inches (360 x 250 x 320 mm)                                |
| Feature : | Size when stored (approximate): Width 14.2 x Depth 9.8 x   |
|           | Height 2.4 inches (360 x 250 x 60 mm)                      |
|           | Weight: Approx. 28.7 oz (800 g)                            |
|           | Applications: Widely used for outdoor activities, camping, |
|           | storing and transporting tools, tools, parts, etc          |
|           |                                                            |