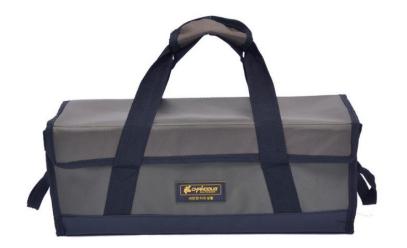

|           | Material: Main body: Canvas (16 oz); Wire: Steel           |
|-----------|------------------------------------------------------------|
|           | Unfolded Size (W x D x H): Approx. 14.2 x 9.8 x 12.6       |
|           | inches (360 x 250 x 320 mm)                                |
| Feature : | Size when stored (approximate): Width 14.2 x Depth 9.8 x   |
|           | Height 2.4 inches (360 x 250 x 60 mm)                      |
|           | Weight: Approx. 28.7 oz (800 g)                            |
|           | Applications: Widely used for outdoor activities, camping, |
|           | storing and transporting tools, tools, parts, etc          |
|           |                                                            |