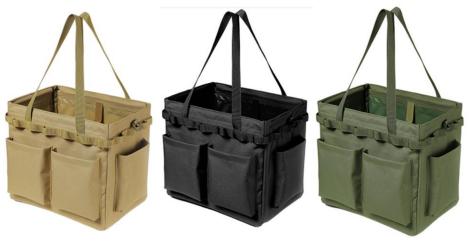

|           | Material: Main body: Canvas (16 oz); Wire: Steel           |
|-----------|------------------------------------------------------------|
|           | Unfolded Size (W x D x H): Approx. 14.2 x 9.8 x 12.6       |
|           | inches (360 x 250 x 320 mm)                                |
| Feature : | Size when stored (approximate): Width 14.2 x Depth 9.8 x   |
|           | Height 2.4 inches (360 x 250 x 60 mm)                      |
|           | Weight: Approx. 28.7 oz (800 g)                            |
|           | Applications: Widely used for outdoor activities, camping, |
|           | storing and transporting tools, tools, parts, etc          |
|           |                                                            |