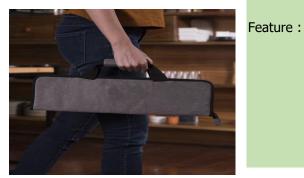

|           | Material: Main body: Canvas (16 oz); Wire: Steel           |
|-----------|------------------------------------------------------------|
|           | Unfolded Size (W x D x H): Approx. 14.2 x 9.8 x 12.6       |
|           | inches (360 x 250 x 320 mm)                                |
| Feature : | Size when stored (approximate): Width 14.2 x Depth 9.8 x   |
|           | Height 2.4 inches (360 x 250 x 60 mm)                      |
|           | Weight: Approx. 28.7 oz (800 g)                            |
|           | Applications: Widely used for outdoor activities, camping, |
|           | storing and transporting tools, tools, parts, etc          |
|           |                                                            |