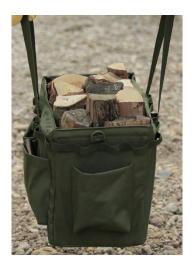

|           | Material: Main body: Canvas (16 oz); Wire: Steel           |
|-----------|------------------------------------------------------------|
|           | Unfolded Size (W x D x H): Approx. 14.2 x 9.8 x 12.6       |
|           | inches (360 x 250 x 320 mm)                                |
| Feature : | Size when stored (approximate): Width 14.2 x Depth 9.8 x   |
|           | Height 2.4 inches (360 x 250 x 60 mm)                      |
|           | Weight: Approx. 28.7 oz (800 g)                            |
|           | Applications: Widely used for outdoor activities, camping, |
|           | storing and transporting tools, tools, parts, etc          |
|           |                                                            |