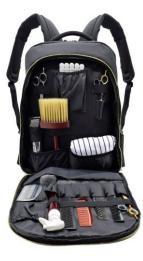

| Item No.: | TB001 (Hair Salon Tool Bag) |
|-----------|-----------------------------|
| Material: | 100% Polyester              |
| Size:     | 33*20*46cm                  |
| Color     | Black                       |
| Logo:     | Accept Customized Logo      |
| MOQ:      | 300pcs                      |
|           |                             |

| Feature : | <ol> <li>With USB</li> <li>Scissor Holster has Multiple Pockets for Scissors,<br/>Combs, Phones, Clips, and other accessories.</li> <li>This Wallet Bag comes with an Adjustable Belt</li> <li>The holster comes with a Leather belt that can be<br/>attached around the waist.</li> <li>The first layer of mesh is guaranteed to be<br/>breathable, and the second layer of sponge is released.</li> </ol> |
|-----------|-------------------------------------------------------------------------------------------------------------------------------------------------------------------------------------------------------------------------------------------------------------------------------------------------------------------------------------------------------------------------------------------------------------|
|           |                                                                                                                                                                                                                                                                                                                                                                                                             |