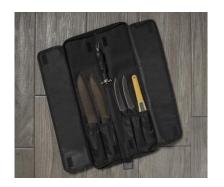

| Item No.: | TB003 (Chef Knife Bag )   |
|-----------|---------------------------|
| Material: | 100% polyester            |
| Size:     | 33x15x46cm                |
| Color     | Black or Customized color |
| Logo:     | Accept Customized Logo    |
| MOQ:      | 300pcs                    |
|           |                           |

1. The knife bag is light weighted and provides an easycarry handle and an adjustable shoulder strap, which allows convenience and portability to carry your knives with ease and safety when going to work, culinary school, camping, or BBQ.

Feature : 2.Knife bag provides many separated slots for kitchen knives including paring, carving, ceramic, scissors. Especially, the knife bag provides punches for meat cleaver and honing steel.Each slots are designed to keep the knives in the slots and prevent them sliding out from the slot.The knife bag also provides multiple zipped pouch for storing other tools and things, such as cellphone, wallet or other chef utensils or tools.