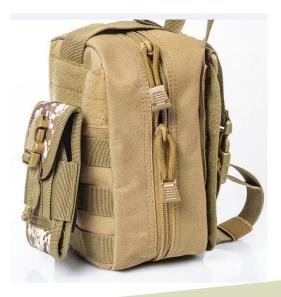

Tool Bag

| Item No.:    | TB006 ( Survival kit )                                 |
|--------------|--------------------------------------------------------|
| Material:    | 800D Oxford fabric                                     |
| Size:        | 20.5x15x10cm                                           |
| Color        | Red, green, khaki                                      |
| Logo:        | Accept Customized Logo                                 |
| Packing List | 100pcs per carton ,G.W:32kgs, Cartons Size: 64*46*50cm |
| MOQ:         | 500pcs                                                 |